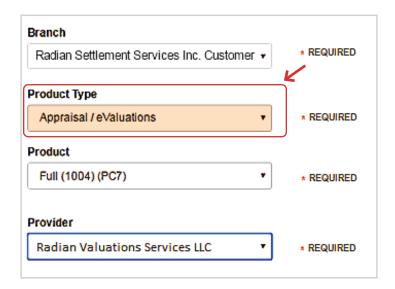

# Placing an Appraisal Order to Radian Valuation Services

Login to the **RealEC Exchange Lender Portal** (<u>www.realec.com</u>) to assign an order to Radian Valuation Services LLC.

Select **Appraisal/eValuations** from the **Product Type** dropdown.

## **Creating a New Order**

When creating a new order, select **Radian Valuation Services LLC** from the **Provider** dropdown; otherwise, RealEC can setup auto assignment through their iSelect rules.

| Branch                                     |            |
|--------------------------------------------|------------|
| Radian Settlement Services Inc. Customer 🔹 | * REQUIRED |
| Product Type                               |            |
| Appraisal / eValuations •                  | * REQUIRED |
| Product                                    |            |
| Full (1004) (PC7) *                        | * REQUIRED |
|                                            | _ <b>K</b> |
| Provider                                   |            |
| Radian Valuations Services LLC 🔹 🔻         | * REQUIRED |