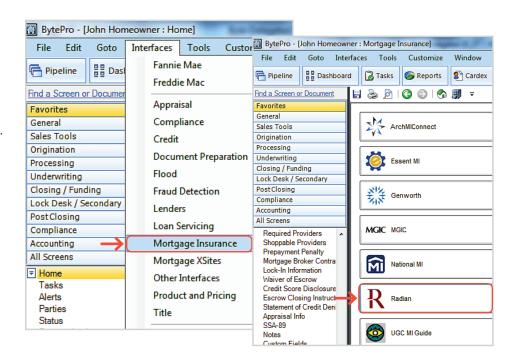

### Requesting Delegated Mortgage Insurance

Select Mortgage Insurance from the Interfaces menu and then choose Radian.

2

#### **Order MI Certificate**

Select an option for the **PMI Type** and **Coverage** % fields.

Select **Delegated** as your MI Underwriting Method.

Click the Order MI Certificate button.

To order a Split Premium, select the applicable option as the **PMI Type** and indicate the upfront portion in the **MIP Percent** field. Identify if the upfront premium will be financed or not.