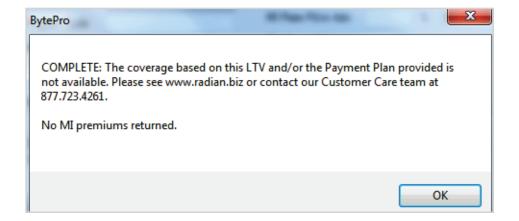

### **Response Details**

Should you have an unsuccessful response, a pop up will provide details.

4