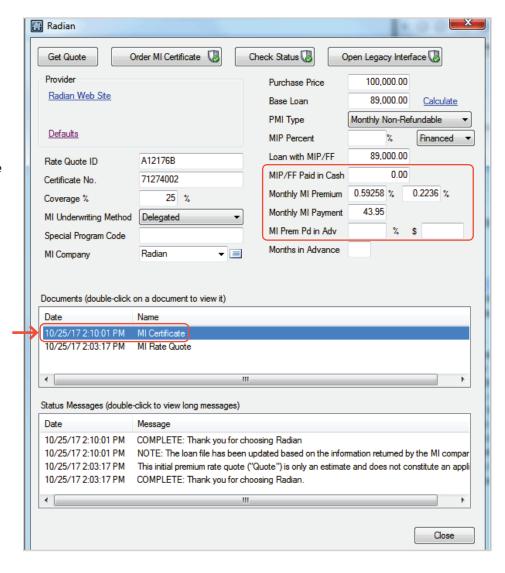

#### **MI Premium Rates**

Successful submissions will provide the MI Premium rates.

Your MI rate information will automatically be stored to the loan file.

All imported rates and fees will be inclusive of applicable taxes or assessments.

A PDF of the commitment and certificate of insurance will be stored in the document section.