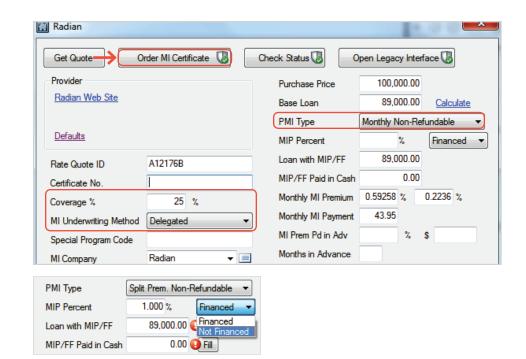

#### **Order MI Certificate**

Select an option for the **PMI Type** and **Coverage** % fields.

Select **Delegated** as your MI Underwriting Method.

Click the Order MI Certificate button.

To order a Split Premium, select the applicable option as the **PMI Type** and indicate the upfront portion in the **MIP Percent** field. Identify if the upfront premium will be financed or not.