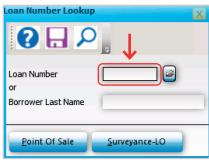

#### Accessing Radian's Order Form

From the Navigation Bar select Interfaces and MI Interfaces, Request Mortgage Insurance.

Select Request Mortgage Insurance for both Rate Quotes and MI Orders.

Access the MI Order Form directly from the loan or by entering the loan number.

## **Accessing Radian's Order Form**

From the Navigation Bar select Interfaces and MI Interfaces, Request Mortgage Insurance.

Select **Request Mortgage Insurance** for MI Orders.

Access the MI Order Form directly from the loan or by entering the loan number.

#### Accessing Radian's Order Form

From the Navigation Bar select Interfaces and MI Interfaces, Request Mortgage Insurance.

Access the MI Order Form directly from the loan or by entering the loan number.