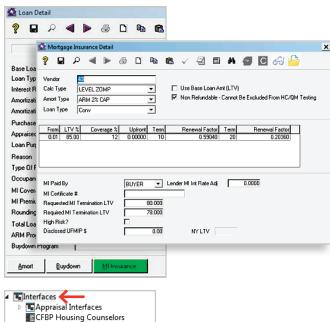

When using this option, the most recent document received will be displayed.

To view the MI premium detail, access the **Loan Detail** screen and click on the **MI Insurance** button. Any rate information previously entered into the **MI Detail** screen will be replaced with the results of your Rate Quote.

To view the MI premium detail, access the **Loan Detail** screen and click on the **MI Insurance** button. Any rate information previously entered into the **MI Detail** screen will be replaced with the results of your MI Order.