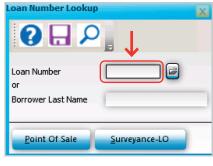

Access your MI Interface menu and select **Query** from the MI Interfaces navigation bar.

A pop-up box will display. Enter the **Loan Number** or **Borrower Last Name** for the appropriate loan and click **Enter**.