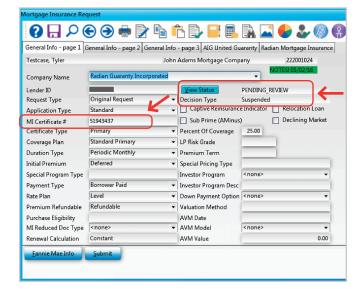

### **Completing the Request Form**

Select Radian Guaranty Incorporated as the Company Name.

Select **Original Request** as the Request Type.

Select **Standard** as the **Application Type**.

To assist you in completing the required fields, below are the most common values:

| Field                    | Default          |
|--------------------------|------------------|
| Certificate Type         | Primary          |
| Coverage Plan            | Standard Primary |
| Duration Type            | Periodic Monthly |
| Initial Premium          | Deferred         |
| Payment Type             | Borrower Paid    |
| Rate Plan                | Level            |
| Premium Refundable       | Refundable       |
| Renewal Calculation Type | Constant         |

Resubmit the non-delegated order if needed to address data entry issues.

After the completion of your document submission, your order form will update to display your Radian MI Certificate #.

View Status will indicate Pending Review and the Decision Type will indicate Suspended until underwriting has been completed.

To check the status of your nondelegated submission, click the **View Status** button option from the MI Request form and a status message will display.

Radian will send an email to notify you when underwriting is complete.