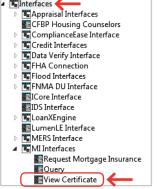

You may resubmit rate quotes as many times as needed.

Your Radian rate quote will automatically display for any eligible submissions.

From the Navigation Bar select Interfaces and View Certificate to recall this document at any time.

Your Radian commitment will automatically display for eligible delegated submissions.

From the Navigation Bar select **Interfaces** and **View Certificate** to recall this document at any time.

When using this option, the most recent document received will be displayed.

The query will retrieve your MI rate information and automatically update the MI data in Mortgage Builder. Your Radian Commitment & Certificate of Insurance will display for loans that are approved.

From the Navigation Bar select **Interfaces** and **View Certificate** to recall this document at any time.