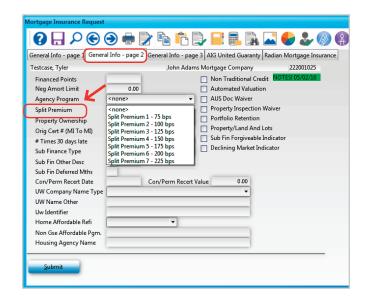

## **Agency Program** allows you to indicate:

- FNM Streamlined Refinance
- FNM Streamlined Purchase

Access page 2 of the request form to identify SplitEdge options, if applicable.