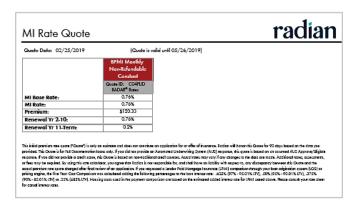

You may resubmit rate quotes as many times as needed.

Your Radian rate quote will automatically display for any eligible submissions.

From the Navigation Bar select Interfaces and View Certificate to recall this document at any time.

Your Radian commitment will automatically display for eligible delegated submissions.

From the Navigation Bar select **Interfaces** and **View Certificate** to recall this document at any time.

When using this option, the most recent document received will be displayed.

The query will retrieve your MI rate information and automatically update the MI data in Mortgage Builder. Your Radian Commitment & Certificate of Insurance will display for loans that are approved.

From the Navigation Bar select **Interfaces** and **View Certificate** to recall this document at any time.