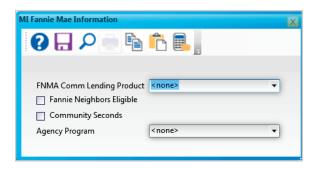

## **Providing Optional Data**

Click on the **Fannie Mae Info** button to add details about Community Lending Programs or Streamlined Refinancing options.

### **FNMA Community Lending**

**Product** field allows you to identify the following programs:

- Community Home Buyer Program
- HFA preferred
- My Community Mortgage
- HFA Preferred Risk Sharing
- HomeReady<sup>®</sup>

## **Agency Program** allows you to indicate:

- FNM Streamlined Refinance
- FNM Streamlined Purchase

Access page 2 of the request form to identify SplitEdge options, if applicable.