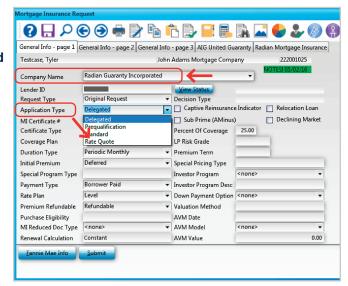

## Completing the Request Form for a Rate Quote

Select Radian Guaranty Incorporated as the Company Name.

Select Rate Quote as the Application Type.

To assist you in completing the required fields, below are the most common values:

| Field                    | Value            |
|--------------------------|------------------|
| Certificate Type         | Primary          |
| Coverage Plan            | Standard Primary |
| Duration Type            | Periodic Monthly |
| Initial Premium          | Deferred         |
| Payment Type             | Borrower Paid    |
| Rate Plan                | Level            |
| Premium Refundable       | Refundable       |
| Renewal Calculation Type | Constant         |

### Completing the Request Form

Select Radian Guaranty Incorporated as the Company Name.

Select **Delegated** as the **Application Type**.

To assist you in completing the required fields, below are the most common values: