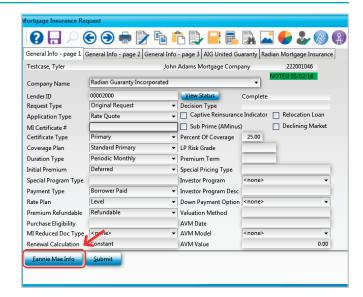

## **Providing Optional Data**

Click on the **Fannie Mae Info** button to add details about Community Lending Programs or Streamlined Refinancing options.

#### **Providing Optional Data**

Click on the **Fannie Mae Info** button to add details about Community Lending Programs or Streamlined Refinancing options.