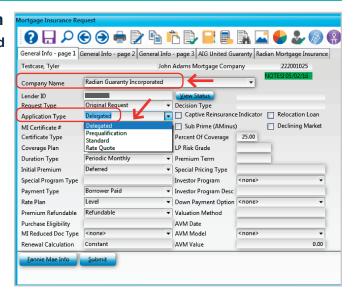

## Completing the Request Form for a Rate Quote

Select Radian Guaranty Incorporated as the Company Name.

Select Rate Quote as the Application Type.

To assist you in completing the required fields, below are the most common values:

### Completing the Request Form

Select Radian Guaranty Incorporated as the Company Name.

Select **Delegated** as the **Application Type**.

To assist you in completing the required fields, below are the most common values:

### **Completing the Request Form**

Select Radian Guaranty Incorporated as the Company Name.

Select **Original Request** as the Request Type.

Select **Standard** as the **Application Type**.

To assist you in completing the required fields, below are the most common values: