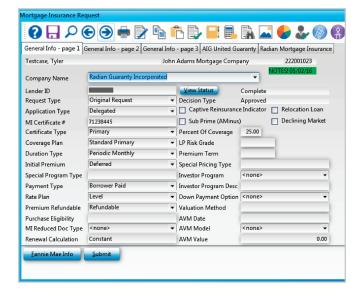

### Completing the Request Form

Select Radian Guaranty Incorporated as the Company Name.

Select **Delegated** as the **Application Type**.

To assist you in completing the required fields, below are the most common values:

| Field                    | Value            |
|--------------------------|------------------|
| Certificate Type         | Primary          |
| Coverage Plan            | Standard Primary |
| Duration Type            | Periodic Monthly |
| Initial Premium          | Deferred         |
| Payment Type             | Borrower Paid    |
| Rate Plan                | Level            |
| Premium Refundable       | Refundable       |
| Renewal Calculation Type | Constant         |

For loans with special characteristics, complete the **Optional Data** information. Click **Submit**.

#### **Providing Optional Data**

Click on the **Fannie Mae Info** button to add details about Community Lending Programs or Streamlined Refinancing options.