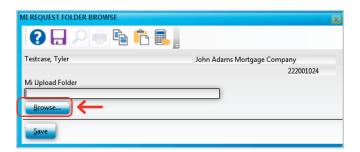

## Uploading a Folder of Documents

You can save all your MI related documents to one folder and upload them at the same time by selecting **Click to upload MI folder** option.

Select the Click to upload MI folder button and Browse to navigate to the folder location on your desktop. Select the folder and then click Save.