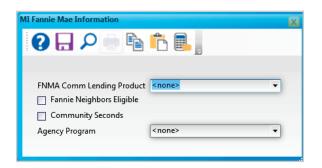

## **Providing Optional Data**

Click on the **Fannie Mae Info** button to add details about Community Lending Programs or Streamlined Refinancing options.

### **FNMA Community Lending**

**Product** field allows you to identify the following programs:

- Community Home Buyer Program
- HFA preferred
- My Community Mortgage
- HFA Preferred Risk Sharing
- HomeReady<sup>®</sup>

## **Agency Program** allows you to indicate:

- FNM Streamlined Refinance
- FNM Streamlined Purchase

Access page 2 of the request form to identify SplitEdge options, if applicable.