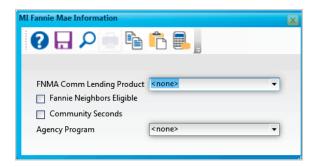

## **Providing Optional Data**

Click on the **Fannie Mae Info** button to add details about Community Lending Programs or Streamlined Refinancing options.

### **FNMA Community Lending**

**Product** field allows you to identify the following programs:

- Community Home Buyer Program
- HFA preferred
- My Community Mortgage
- HFA Preferred Risk Sharing
- HomeReady<sup>®</sup>

## **Agency Program** allows you to indicate:

- FNM Streamlined Refinance
- FNM Streamlined Purchase

Access page 2 of the request form to identify SplitEdge options, if applicable.