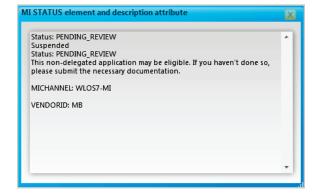

Resubmit the non-delegated order if needed to address data entry issues.

After the completion of your document submission, your order form will update to display your Radian MI Certificate #.

View Status will indicate Pending Review and the Decision Type will indicate Suspended until underwriting has been completed.

To check the status of your nondelegated submission, click the **View Status** button option from the MI Request form and a status message will display.

Radian will send an email to notify you when underwriting is complete.