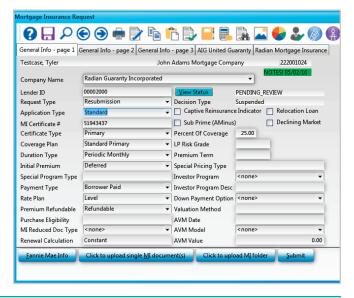

Resubmit the non-delegated order if needed to address data entry issues.

After the completion of your document submission, your order form will update to display your Radian MI Certificate #.

View Status will indicate Pending Review and the Decision Type will indicate Suspended until underwriting has been completed.

To check the status of your nondelegated submission, click the **View Status** button option from the MI Request form and a status message will display.

Radian will send an email to notify you when underwriting is complete.