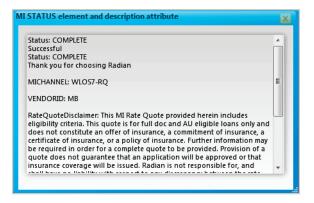

## **Retrieving your Rate Quote Results**

The quote response is returned in just a few seconds.

If the quote resulted in an ineligible submission, the message will provide you the reasons.

Check your data entry for accuracy based on the information provided.

## Retrieving your Delegated MI Order Response

The delegated response is returned in just a few seconds.

If the loan data provided resulted in an ineligible submission, a message will provide you the reasons.

Check your data entry for accuracy based on the information provided.

Resubmit the delegated order if needed to address data entry issues.

If your delegated submission is eligible, you will see a success message.