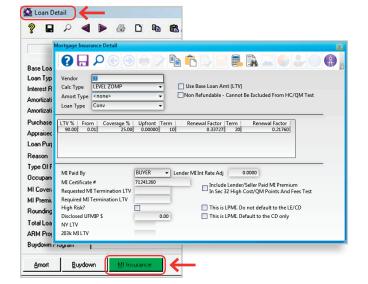

When using this option, the most recent document received will be displayed.

To view the MI premium detail, access the **Loan Detail** screen and click on the **MI Insurance** button. Any rate information previously entered into the **MI Detail** screen will be replaced with the results of your Rate Quote.

To view the MI premium detail, access the **Loan Detail** screen and click on the **MI Insurance** button. Any rate information previously entered into the **MI Detail** screen will be replaced with the results of your MI Order.