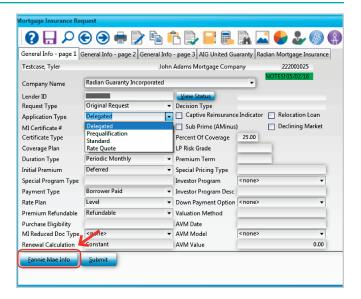

## Completing the Request Form for a Rate Quote

Select Radian Guaranty Incorporated as the Company Name.

Select Rate Quote as the Application Type.

To assist you in completing the required fields, below are the most common values:

| Field                    | Value            |
|--------------------------|------------------|
| Certificate Type         | Primary          |
| Coverage Plan            | Standard Primary |
| Duration Type            | Periodic Monthly |
| Initial Premium          | Deferred         |
| Payment Type             | Borrower Paid    |
| Rate Plan                | Level            |
| Premium Refundable       | Refundable       |
| Renewal Calculation Type | Constant         |

For loans with special characteristics, complete the **Optional Data** information. Click **Submit**.

### Completing the Request Form

Select Radian Guaranty Incorporated as the Company Name.

Select **Delegated** as the **Application Type**.

To assist you in completing the required fields, below are the most common values:

### **Completing the Request Form**

Select Radian Guaranty Incorporated as the Company Name.

Select **Original Request** as the Request Type.

Select **Standard** as the **Application Type**.

To assist you in completing the required fields, below are the most common values:

| Field                    | Default          |
|--------------------------|------------------|
| Certificate Type         | Primary          |
| Coverage Plan            | Standard Primary |
| Duration Type            | Periodic Monthly |
| Initial Premium          | Deferred         |
| Payment Type             | Borrower Paid    |
| Rate Plan                | Level            |
| Premium Refundable       | Refundable       |
| Renewal Calculation Type | Constant         |