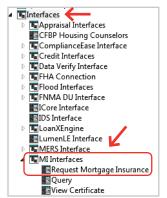

#### Accessing Radian's Order Form

From the Navigation Bar select Interfaces and MI Interfaces, Request Mortgage Insurance.

Select Request Mortgage Insurance for both Rate Quotes and MI Orders.

Access the MI Order Form directly from the loan or by entering the loan number.