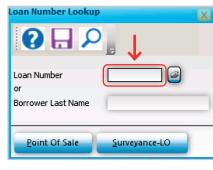

#### Accessing Radian's Order Form

From the Navigation Bar select Interfaces and MI Interfaces, Request Mortgage Insurance.

Select Request Mortgage Insurance for both Rate Quotes and MI Orders.

Access the MI Order Form directly from the loan or by entering the loan number.

## **Accessing Radian's Order Form**

From the Navigation Bar select Interfaces and MI Interfaces, Request Mortgage Insurance.

Select **Request Mortgage Insurance** for MI Orders.

Access the MI Order Form directly from the loan or by entering the loan number.

#### Accessing Radian's Order Form

From the Navigation Bar select Interfaces and MI Interfaces, Request Mortgage Insurance.

Access the MI Order Form directly from the loan or by entering the loan number.

Access your MI Interface menu and select **Query** from the MI Interfaces navigation bar.

A pop-up box will display. Enter the **Loan Number** or **Borrower Last Name** for the appropriate loan and click **Enter**.