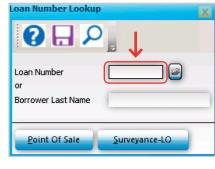

Access your MI Interface menu and select **Query** from the MI Interfaces navigation bar.

A pop-up box will display. Enter the **Loan Number** or **Borrower Last Name** for the appropriate loan and click **Enter**.