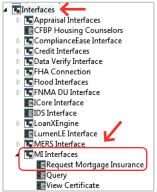

#### Accessing Radian's Order Form

From the Navigation Bar select Interfaces and MI Interfaces, Request Mortgage Insurance.

Select Request Mortgage Insurance for both Rate Quotes and MI Orders.

Access the MI Order Form directly from the loan or by entering the loan number.

## **Accessing Radian's Order Form**

From the Navigation Bar select Interfaces and MI Interfaces, Request Mortgage Insurance.

Select **Request Mortgage Insurance** for MI Orders.

Access the MI Order Form directly from the loan or by entering the loan number.

#### Accessing Radian's Order Form

From the Navigation Bar select Interfaces and MI Interfaces, Request Mortgage Insurance.

Access the MI Order Form directly from the loan or by entering the loan number.