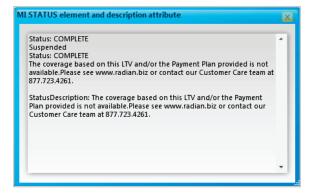

## **Retrieving your Rate Quote Results**

The quote response is returned in just a few seconds.

If the quote resulted in an ineligible submission, the message will provide you the reasons.

Check your data entry for accuracy based on the information provided.

## Retrieving your Delegated MI Order Response

The delegated response is returned in just a few seconds.

If the loan data provided resulted in an ineligible submission, a message will provide you the reasons.

#### Retrieving your Non-Delegated MI Response

If the application resulted in an ineligible submission, the message will provide you the reasons.

Check your data entry for accuracy based on the information provided.