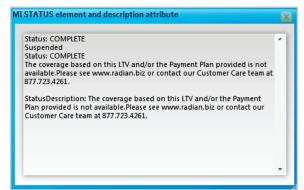

Resubmit the non-delegated order if needed to address data entry issues.

After the completion of your document submission, your order form will update to display your Radian MI Certificate #.

View Status will indicate Pending Review and the Decision Type will indicate Suspended until underwriting has been completed.

To check the status of your nondelegated submission, click the **View Status** button option from the MI Request form and a status message will display.

Radian will send an email to notify you when underwriting is complete.