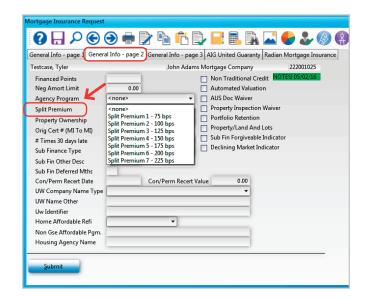

## **Agency Program** allows you to indicate:

- FNM Streamlined Refinance
- FNM Streamlined Purchase

Access page 2 of the request form to identify SplitEdge options, if applicable.