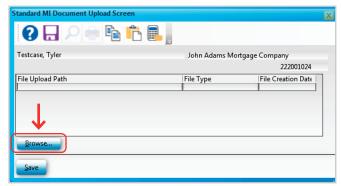

# Uploading Single Documents Including Blueprint

Select the option to Click to upload single MI document(s) to locate documents to send individually.

Select **Browse** and choose individual documents to send to Radian. You can select one or more than one. Once finished click **Save**.

## Uploading a Folder of Documents

You can save all your MI related documents to one folder and upload them at the same time by selecting **Click to upload MI folder** option.

Select the Click to upload MI folder button and Browse to navigate to the folder location on your desktop. Select the folder and then click Save.