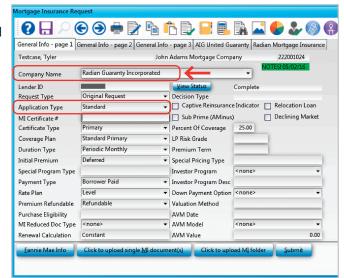

## Completing the Request Form for a Rate Quote

Select Radian Guaranty Incorporated as the Company Name.

Select Rate Quote as the Application Type.

To assist you in completing the required fields, below are the most common values:

| Field                    | Value            |
|--------------------------|------------------|
| Certificate Type         | Primary          |
| Coverage Plan            | Standard Primary |
| Duration Type            | Periodic Monthly |
| Initial Premium          | Deferred         |
| Payment Type             | Borrower Paid    |
| Rate Plan                | Level            |
| Premium Refundable       | Refundable       |
| Renewal Calculation Type | Constant         |

For loans with special characteristics, complete the **Optional Data** information. Click **Submit**.

### **Completing the Request Form**

Select Radian Guaranty Incorporated as the Company Name.

Select **Original Request** as the Request Type.

Select **Standard** as the **Application Type**.

To assist you in completing the required fields, below are the most common values:

| Field                    | Default          |
|--------------------------|------------------|
| Certificate Type         | Primary          |
| Coverage Plan            | Standard Primary |
| Duration Type            | Periodic Monthly |
| Initial Premium          | Deferred         |
| Payment Type             | Borrower Paid    |
| Rate Plan                | Level            |
| Premium Refundable       | Refundable       |
| Renewal Calculation Type | Constant         |