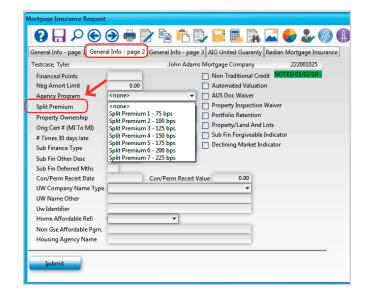

## **Agency Program** allows you to indicate:

- FNM Streamlined Refinance
- FNM Streamlined Purchase

Access page 2 of the request form to identify SplitEdge options, if applicable.