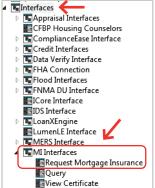

#### Accessing Radian's Order Form

From the Navigation Bar select Interfaces and MI Interfaces, Request Mortgage Insurance.

Select Request Mortgage Insurance for both Rate Quotes and MI Orders.

Access the MI Order Form directly from the loan or by entering the loan number.

## **Accessing Radian's Order Form**

From the Navigation Bar select Interfaces and MI Interfaces, Request Mortgage Insurance.

Select **Request Mortgage Insurance** for MI Orders.

Access the MI Order Form directly from the loan or by entering the loan number.

#### Accessing Radian's Order Form

From the Navigation Bar select Interfaces and MI Interfaces, Request Mortgage Insurance.

Access the MI Order Form directly from the loan or by entering the loan number.