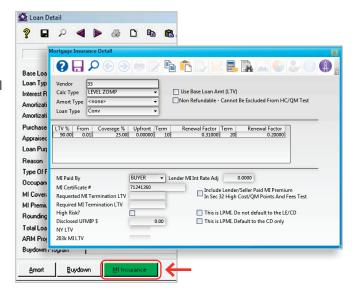

When using this option, the most recent document received will be displayed.

To view the MI premium detail, access the **Loan Detail** screen and click on the **MI Insurance** button. Any rate information previously entered into the **MI Detail** screen will be replaced with the results of your Rate Quote.

To view the MI premium detail, access the **Loan Detail** screen and click on the **MI Insurance** button. Any rate information previously entered into the **MI Detail** screen will be replaced with the results of your MI Order.