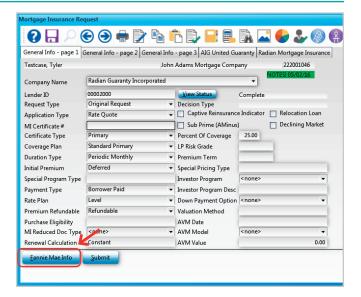

### Completing the Request Form

Select Radian Guaranty Incorporated as the Company Name.

Select **Delegated** as the **Application Type**.

To assist you in completing the required fields, below are the most common values:

| Field                    | Value            |
|--------------------------|------------------|
| Certificate Type         | Primary          |
| Coverage Plan            | Standard Primary |
| Duration Type            | Periodic Monthly |
| Initial Premium          | Deferred         |
| Payment Type             | Borrower Paid    |
| Rate Plan                | Level            |
| Premium Refundable       | Refundable       |
| Renewal Calculation Type | Constant         |

For loans with special characteristics, complete the **Optional Data** information. Click **Submit**.