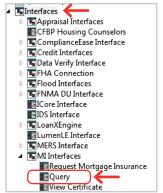

#### Accessing Radian's Order Form

From the Navigation Bar select Interfaces and MI Interfaces, Request Mortgage Insurance.

Select Request Mortgage Insurance for both Rate Quotes and MI Orders.

Access the MI Order Form directly from the loan or by entering the loan number.

## **Accessing Radian's Order Form**

From the Navigation Bar select Interfaces and MI Interfaces, Request Mortgage Insurance.

Select **Request Mortgage Insurance** for MI Orders.

Access the MI Order Form directly from the loan or by entering the loan number.

Tip: If you just need the most up to date Commitment document, you can select *Query* from the *MI Interfaces* navigation panel.

Access your MI Interface menu and select **Query** from the MI Interfaces navigation bar.

A pop-up box will display. Enter the **Loan Number** or **Borrower Last Name** for the appropriate loan and click **Enter**.